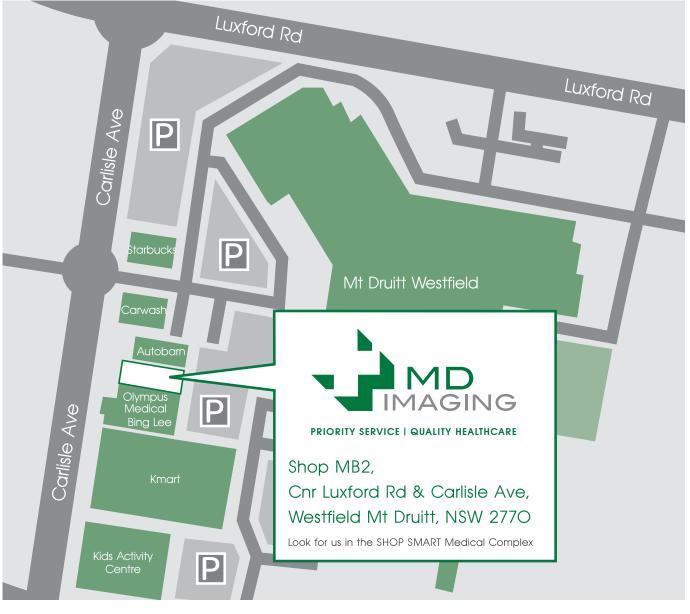

## Dr Shane Connolly Dr Caitlin Kapoor

F (O2) 8856 7211 E md@mdimaging.com.au
Shop MB2, Cnr Luxford Rd & Carlisle Ave, Westfield Mt Druitt, NSW 2770
mdimaging.com.au

| NAME                                                                                                                                                               | D.O.B. /                                                                                                                                                                                                                                                      | /                                                                                                                                                            |
|--------------------------------------------------------------------------------------------------------------------------------------------------------------------|---------------------------------------------------------------------------------------------------------------------------------------------------------------------------------------------------------------------------------------------------------------|--------------------------------------------------------------------------------------------------------------------------------------------------------------|
| ADDRESS                                                                                                                                                            | PHONE                                                                                                                                                                                                                                                         |                                                                                                                                                              |
| <ul> <li>Xray</li> <li>Ultrasound</li> <li>CT (LOW DOSE)</li> <li>Injection</li> <li>Biopsy</li> <li>Pregnancy Ultrasound</li> <li>OPG +/- Lateral Ceph</li> </ul> | Mammography (3D/Tomosynthesis)<br>Diagnostic Mammogram<br>+/- Bilateral Breast Ultrasound<br>(Medicare Rebate)<br>Screening Mammogram<br>(No Medicare Rebate)<br>DEXA<br>12306, 12312, 12321, 12323<br>(Medicare Rebate)<br>Screening<br>(No Medicare Rebate) | <ul> <li>Barium Study</li> <li>CT Coronary<br/>Angiogram</li> <li>CT Colonography</li> <li>Fluoroscopy/<br/>Screening</li> <li>HSG</li> <li>Other</li> </ul> |

## OPENING HOURS Monday to Friday **8am - 5pm** Saturday **8am - 12pm**

P (O2) 8856 7222E md@mdimaging.com.aumdimaging.com.au